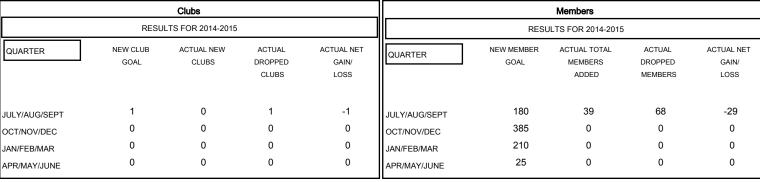

## GMT: Gary Wong LOCATION HAWAII GMT CA 1

| DROPPED CLUBS: 1  DROPPED MEMBERS |         | 9 CLUBS OF 64 ADDED 1 OR MORE<br>NEW MEMBERS | GENDER DISTRIBU<br>MALE<br>FEMALE | TION<br>1,052 (62.51%)<br>631 (37.49%) |            |
|-----------------------------------|---------|----------------------------------------------|-----------------------------------|----------------------------------------|------------|
| DECEASED CLUB CANCELLED           | 5<br>23 | CLICK HERE FOR HEALTH ASSESSMENT DATA        | FAMILY UNIT MEMBERS               |                                        | 258        |
| OTHER TOTAL                       | 68      |                                              | NON-HEAD OF HOUSEHOLD             | D                                      | 123<br>135 |