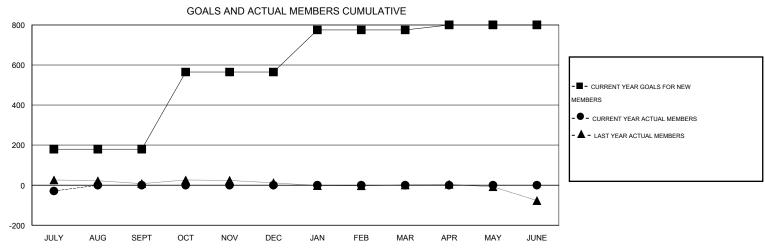

## GMT: Gary Wong LOCATION HAWAII GMT CA 1

| DROPPED CLUBS: 1  DROPPED MEMBERS |         | 9 CLUBS OF 64 ADDED 1 OR MORE<br>NEW MEMBERS | GENDER DISTRIBU<br>MALE<br>FEMALE | TION<br>1,052 (62.51%)<br>631 (37.49%) |            |
|-----------------------------------|---------|----------------------------------------------|-----------------------------------|----------------------------------------|------------|
| DECEASED CLUB CANCELLED           | 5<br>23 | CLICK HERE FOR HEALTH ASSESSMENT DATA        | FAMILY UNIT MEMBERS               |                                        | 258        |
| OTHER TOTAL                       | 68      |                                              | NON-HEAD OF HOUSEHOLD             | D                                      | 123<br>135 |